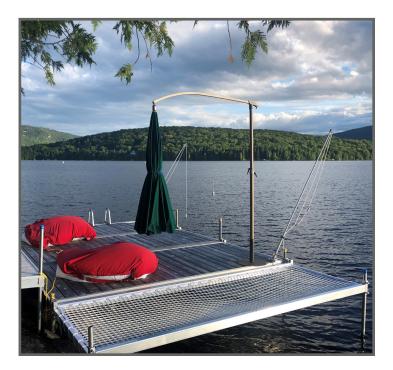

## **RELAXATION WITH STYLE**

Enjoy and relax with the comfort of nets from your backyard dock, outdoor deck or boat with InCord's Dock Nets. Custom designed to create an environment that is innovative, timeless, and safe. InCord nets are proven to hold up to the harsh environments. Our materials are rigorously tested to exceed industry standards.

UV resistant, commercial grade netting means superior durability and safety that can be enjoyed for many years to come.

- Moisture & UV Resistant
- Custom Designed
- Easy to Install
- Aesthetically Appealing

## **MAKE IT CUSTOM**

InCord specializes in the science of netting and integrates it into any setting. Architectural Nets create a new space for relaxation and enjoying the outdoors. InCord Dock Nets are made for both comfort and stability.