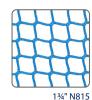

Dyneema<sup>®</sup> is considered the world's strongest and lightest fiber. Flexible and easy to work with, Dyneema provides unparalleled performance and safety.

N815 is knotless netting with a 1¾" square mesh. Knotless construction means superior comfort and durability. N815 is available in different colors.