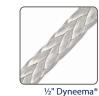

Dyneema<sup>®</sup> is considered the world's strongest and lightest fiber. Flexible and easy to work with, Dyneema provides unparalleled performance and safety.

N815 is knotless netting with a 1¾" square mesh. Knotless construction means superior comfort and durability. N815 is available in different colors.