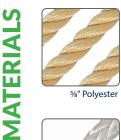

I ☑ in ♥ ■ incord.com 860.537.1414 netting@incord.com

Polyester 5%" rope is available in different colors to suit your design. This three-strand rope has a high breaking strength and is resistant to most acids, chlorine, and sunlight UV.