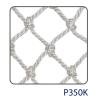

Naturally UV stabilized, moisture and chemical resistant, P350K is high strength knotted netting with a 2 <sup>7</sup>/<sub>8</sub>" mesh. This provides greater abrasion resistance and less stretch than equivalent nylon.