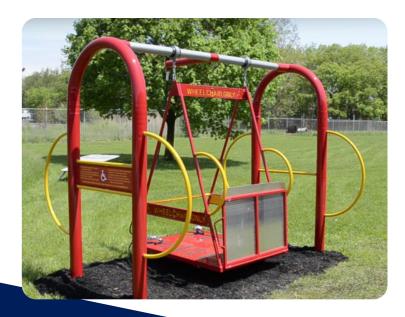

#### Freedom Glider

## **ACCESSIBILITY MATTERS**

InCord is making play accessible and fun for everyone. The durable, all-welded construction of the Original Freedom Glider provides an experience that, up until now, has not been available for parks, schools, senior homes, or agencies accomodating people in wheelchairs.

The Freedom Glider is the latest innovation in play that gives maximum independence to users of all abilities.

- Access for entire wheelchair
- Welded construction
- Self-propel option
- Variety of color options

### **STAY INCLUSIVE**

Make your park, playground, or recreation area more welcoming. The Freedom Glider is a positive structural addition and meets ASTM F1487.