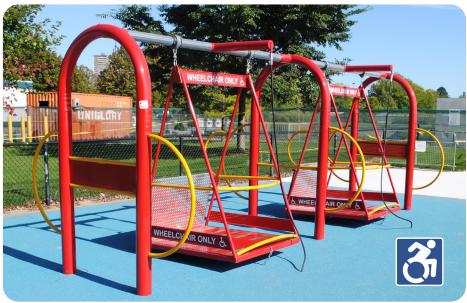

Available in single or side-by-side.

Self-propel option.

The Freedom Glider is the latest innovation in play that gives maximum independence to users of all abilities.

- Access for entire wheelchair
- Welded construction
- Self-propel option
- Variety of color options