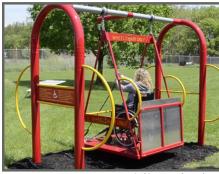

The Freedom Glider is the latest innovation in play that gives maximum independence to users of all abilities.

- Access for entire wheelchair
- Welded construction
- Self-propel option
- Variety of color options

Available in single or side-by-side.

Self-propel option.