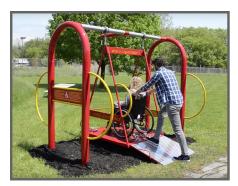

The Freedom Glider is the latest innovation in play that gives maximum independence to users of all abilities.

- Access for entire wheelchair
- Welded construction
- Self-propel option
- Variety of color options

Available in single or side-by-side.

Self-propel option.