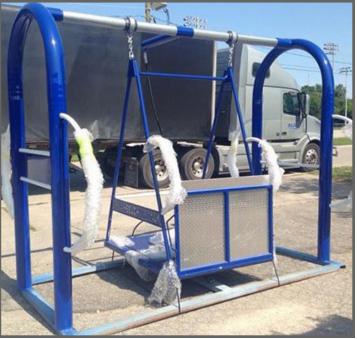

Im Im Im Image Provided Action
 Image Provided Action

Arrives fully assembled.

# **FAST SHIPPING**

InCord has Freedom Gliders in stock now. Special order lead time is only 3 weeks. The Freedom Glider also arrives fully assembled, so your site can be more accessible than ever and your visitors can be gliding in no time.