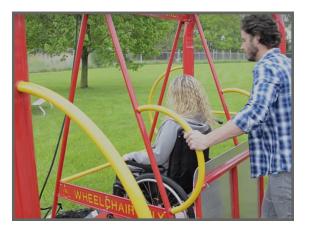

The Freedom Glider is the latest innovation in play that gives maximum independence to users of all abilities.

- Access for entire wheelchair
- Welded construction
- Self-propel option
- Variety of color options

Available in single or side-by-side.

Self-propel option.