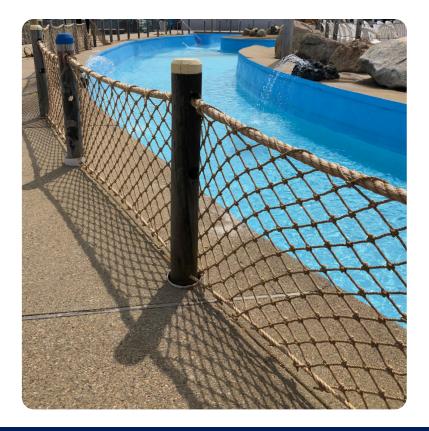

## **FENCING & CROWD CONTROL**

Create pathways while directing guests, enhancing theming areas, and increasing property protection. InCord fencing and barrier netting includes various colors in high tenacity polypropylene and polyester.

- UV & Moisture Resistant
- Custom to Fit Any Theme
- Designed for Safety
- Durable & Versatile

Custom Fencing

Indoor or Outdoor

**Pedestrian Safety** 

Our materials are lead compliant and resistant to wear, moisture, and UV, making our products ideal for the stresses of indoor and outdoor amusement parks.