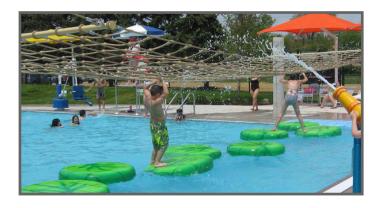

#### **LILY PAD NETS**

InCord Lily Pad Nets provide years of use with minimal maintenance. Constructed with our signature Netform™ steel reinforced rope with a polyester, comfort-grip surface, InCord Lily Pad Nets have the strength of steel while remaining flexible and easy on the hands.

Steel-core Netform is easy to install and retains it's strength and shape season after season.

Time-tested and proven, Netform offers the ideal material for structures like Lily Pad Nets that endure consistent wear from enthusiastic park visitors. The soft-grip feel is easy on the hands and encourages visitors to keep coming back.