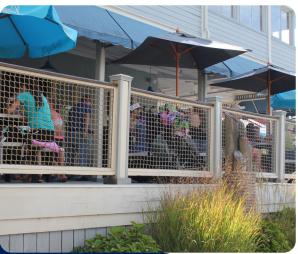

## **FENCING & CROWD CONTROL**

Create pathways while directing guests, enhancing theming areas, and increasing property protection. InCord fencing and barrier netting includes various colors in high tenacity polypropylene and polyester.

- UV & Moisture Resistant
- Custom to Fit Any Theme
- Designed for Safety
- Durable & Versatile

Custom Fencing

Indoor or Outdoor

**Pedestrian Safety** 

Our materials are lead compliant and resistant to wear, moisture, and UV, making our products ideal for the stresses of indoor and outdoor amusement parks.