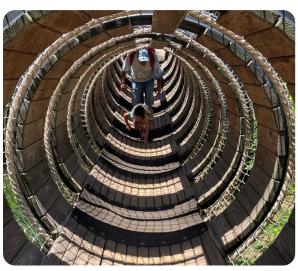

## **FENCING & CROWD CONTROL**

Create pathways while directing guests, enhancing theming areas, and increasing property protection. InCord fencing and barrier netting includes various colors in high tenacity polypropylene and polyester.