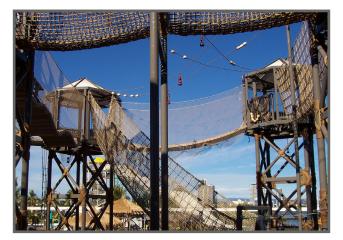

#### **BRIDGES & TUNNELS**

Using state-of-the-art design programs, our engineering department provides detailed drawings and instructions for implementing and maintaining your custom net and rope elements.

Numerous design options make InCord bridges, tunnels and walkways adaptable to themed environments.

Unique park elements keep visitors coming back.