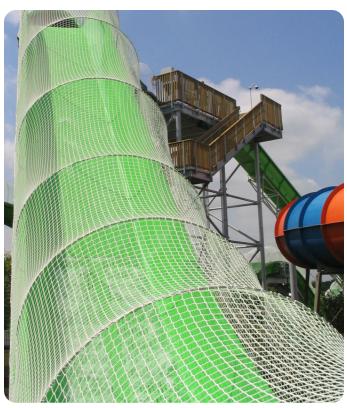

Speak with an InCord netting expert to determine the best materials to suit your specifications.

Waterslide Barrier Nets