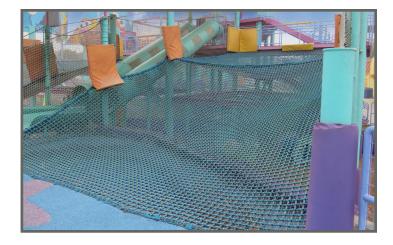

#### **BRIDGES & TUNNELS**

Using state-of-the-art design programs, our engineering department provides detailed drawings and instructions for implementing and maintaining your custom net and rope elements.

Numerous design options make InCord bridges, tunnels and walkways adaptable to themed environments.

Unique park elements keep visitors coming back.