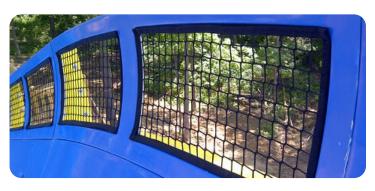

## **FENCING & CROWD CONTROL**

Create pathways while directing guests, enhancing theming areas, and increasing property protection. InCord fencing and barrier netting includes various colors in high tenacity polypropylene and polyester.

- UV & Moisture Resistant
- Custom to Fit Any Theme
- Designed for Safety
- Durable & Versatile

Custom Fencing

Indoor or Outdoor

**Pedestrian Safety** 

Our materials are lead compliant and resistant to wear, moisture, and UV, making our products ideal for the stresses of indoor and outdoor amusement parks.