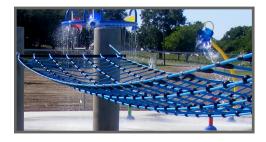

#### **BRIDGES & TUNNELS**

Using state-of-the-art design programs, our engineering department provides detailed drawings and instructions for implementing and maintaining your custom net and rope elements.

Numerous design options make InCord bridges, tunnels and walkways adaptable to themed environments.

Unique park elements keep visitors coming back.