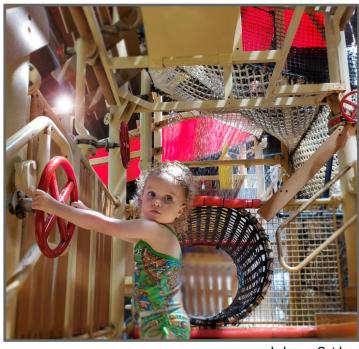

#### **BRIDGES & TUNNELS**

Using state-of-the-art design programs, our engineering department provides detailed drawings and instructions for implementing and maintaining your custom net and rope elements.

Numerous design options make InCord bridges, tunnels and walkways adaptable to themed environments.

Unique park elements keep visitors coming back.