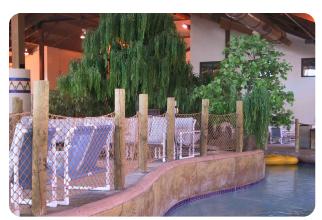

#### **BRIDGES & TUNNELS**

Using state-of-the-art design programs, our engineering department provides detailed drawings and instructions for implementing and maintaining your custom net and rope elements.

Numerous design options make InCord bridges, tunnels and walkways adaptable to themed environments.

Unique park elements keep visitors coming back.

## **FENCING & CROWD CONTROL**

Create pathways while directing guests, enhancing theming areas, and increasing property protection. InCord fencing and barrier netting includes various colors in high tenacity polypropylene and polyester.