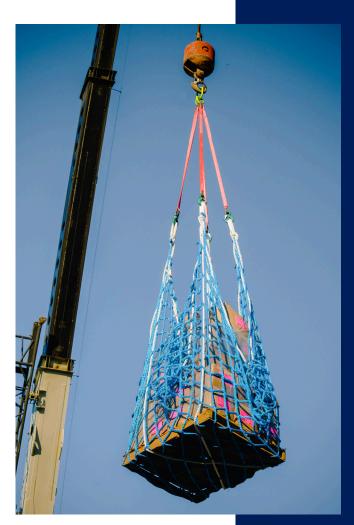

## **Cargo Lifting Nets**

The cost-effective way to transport cargo.

InCord Cargo Lifting Nets are designed for bundling and lifting loads up to 6,000 lbs. They are lightweight and resistant to abrasion, moisture, and UV degradation.

Cargo Lifting Nets are made from High Tenacity Polypropylene (HTPP) knotless netting with square mesh and a nylon peripheral rope with four reinforced loops.

An optional, quick release four-leg bridle sling enhances handling.

## Available two standard sizes:

11.8' x 11.8' Max Payload: 3-ton US (Blue) 19.7' x 19.7' Max Payload: 2-ton US (White)

Copyright © InCord All Rights Reserved MH22-09.1