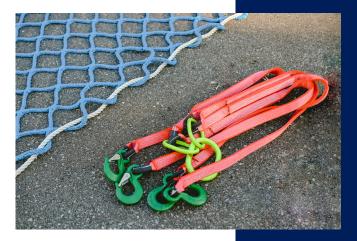

Cargo Lifting Nets are made from High Tenacity Polypropylene (HTPP) knotless netting with square mesh and a nylon peripheral rope with four reinforced loops.

An optional, quick release four-leg bridle sling enhances handling.