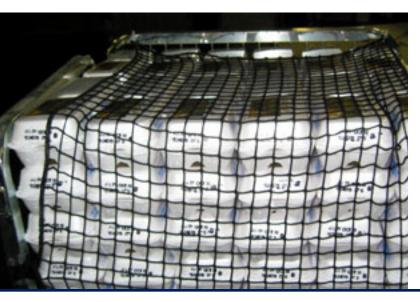

## CartNet™

Safely transport products using economical and durable InCord netting.

InCord CartNet offers a reusable containment solution for food, beverage, display and distribution carts. Nets can compact for easy storage between deliveries and last much longer than other containment options.

CartNet can be configured to extend over the top of a cart to keep product secure.

Copyright © InCord All Rights Reserved MH22-06.1