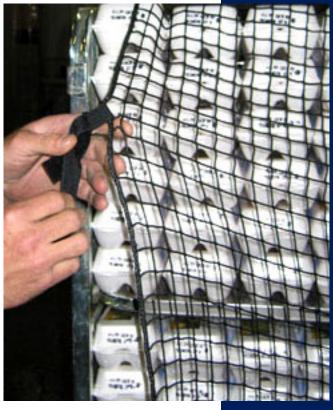

Optional mesh liners are available for the containment of small items. A variety of material, mesh size, and attachment options are available to suit your specifications.

- Easy to attach
- Stores compactly
- Available in a variety of mesh sizes
- Custom attachment and liner options