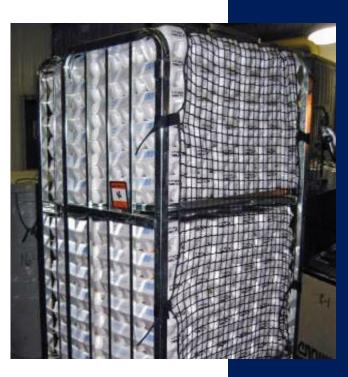

## CartNet™

Safely transport products using economical and durable InCord netting.

InCord CartNet offers a reusable containment solution for food, beverage, display and distribution carts. Nets can compact for easy storage between deliveries and last much longer than other containment options.

CartNet can be configured to extend over the top of a cart to keep product secure.

Copyright © InCord All Rights Reserved MH22-06.1