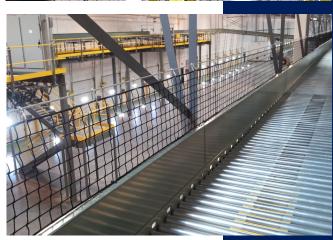

## **Conveyor Guard**

Safety and loss prevention netting for all conveyor systems.

InCord Conveyor Guard protects personnel and helps contain valuable product. These custom-built netting systems are specifically designed for your application.

Conveyor Guard can be installed horizontally and vertically around belt, roller, and overhead conveyor systems.

- Offers lightweight, durable containment
- Will not rust or dent
- Keeps views of conveyor unobstructed
- Optional non-porous liner