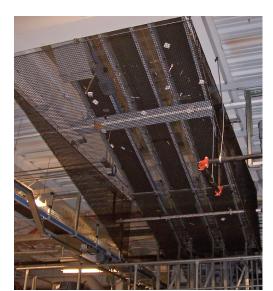

## **Conveyor Guard**

Safety and loss prevention netting for all conveyor systems.

InCord Conveyor Guard protects personnel and helps contain valuable product. These custom-built netting systems are specifically designed for your application.

Conveyor Guard can be installed horizontally and vertically around belt, roller, and overhead conveyor systems.

- Offers lightweight, durable containment
- Will not rust or dent
- Keeps views of conveyor unobstructed
- Optional non-porous liner

## Customized to your specifications.

Conveyor Guard is constructed with High Tenacity Polypropylene (HTPP) knotless netting and is available in various mesh sizes.

We also offer liner options for added protection.