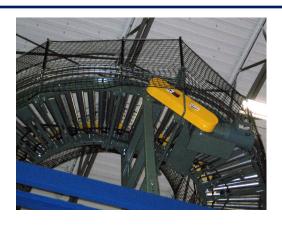

## **Conveyor Guard**

Safety and loss prevention netting for all conveyor systems.

InCord Conveyor Guard protects personnel and helps contain valuable product. These custom-built netting systems are specifically designed for your application.

Conveyor Guard can be installed horizontally and vertically around belt, roller, and overhead conveyor systems.

- Offers lightweight, durable containment
- Will not rust or dent
- Keeps views of conveyor unobstructed
- Optional non-porous liner