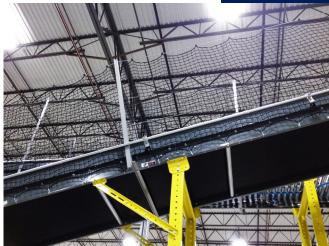

## **Conveyor Guard**

Safety and loss prevention netting for all conveyor systems.

InCord Conveyor Guard protects personnel and helps contain valuable product. These custom-built netting systems are specifically designed for your application.

Conveyor Guard can be installed horizontally and vertically around belt, roller, and overhead conveyor systems.

- Offers lightweight, durable containment
- Will not rust or dent
- Keeps views of conveyor unobstructed
- Optional non-porous liner