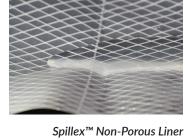

## **Liner Material Chart**

| Material   | Style           | Fiber/Material | Mesh Size                                               |
|------------|-----------------|----------------|---------------------------------------------------------|
| Spillex™   | Laminated Scrim | Polyethylene   | Non-Porous                                              |
| DNR25BK FR | Woven           | Polyester      | 1/4 inch (6 mm) Horizontal<br>3/8 inch (10 mm) Vertical |