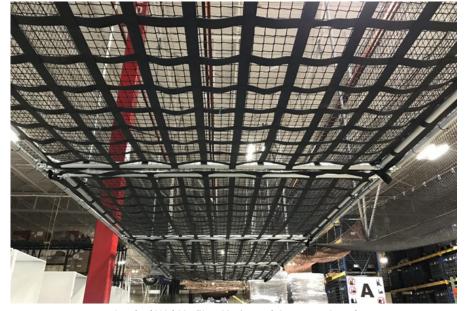

## **Conveyor Guard**

Safety and loss prevention netting for all conveyor systems.

InCord Conveyor Guard protects personnel and helps contain valuable product. These custom-built netting systems are specifically designed for your application.

Conveyor Guard can be installed horizontally and vertically around belt, roller, and overhead conveyor systems.

- Offers lightweight, durable containment
- Will not rust or dent
- Keeps views of conveyor unobstructed
- Optional non-porous liner