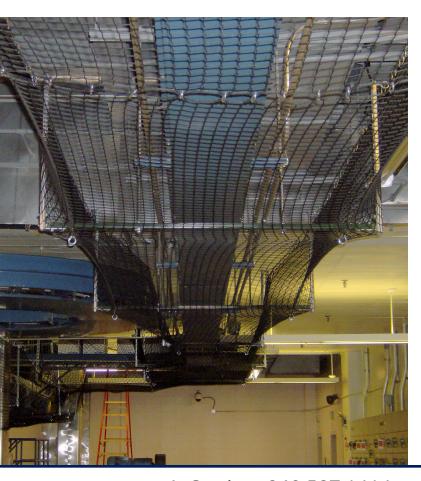

## **Conveyor Guard**

Safety and loss prevention netting for all conveyor systems.

InCord Conveyor Guard protects personnel and helps contain valuable product. These custom-built netting systems are specifically designed for your application.

Conveyor Guard can be installed horizontally and vertically around belt, roller, and overhead conveyor systems.

- Offers lightweight, durable containment
- Will not rust or dent
- Keeps views of conveyor unobstructed
- Optional non-porous liner