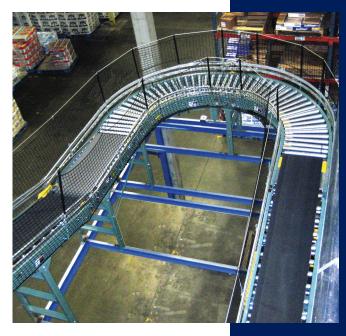

## **Conveyor Guard**

Safety and loss prevention netting for all conveyor systems.

InCord Conveyor Guard protects personnel and helps contain valuable product. These custom-built netting systems are specifically designed for your application.

Conveyor Guard can be installed horizontally and vertically around belt, roller, and overhead conveyor systems.

- Offers lightweight, durable containment
- Will not rust or dent
- Keeps views of conveyor unobstructed
- Optional non-porous liner