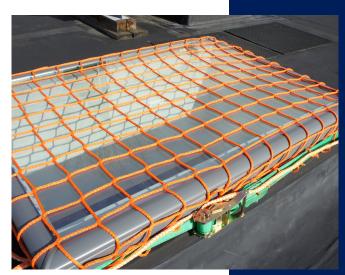

## **Skylight Nets**

An enhanced level of safety for roof work near skylight or hatch openings.

InCord Skylight Nets fit onto raised-lip skylights or hatch openings with a minimum 2" vertical lip surface. Skylight Nets are designed to contain a load of 1,000 lb.

Manufactured using Safety Orange 1-1/2" High Tenacity Polypropylene (HTPP) with a 4" square mesh, each Skylight Net is reinforced with sewn rope borders.

Skylight Nets come with a 1-1/2" green web strap with an attached ratchet for securing tightly around the skylight.