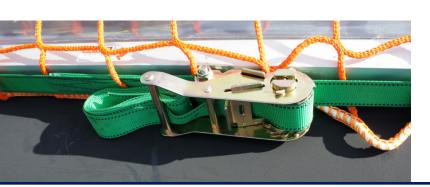

Manufactured using Safety Orange 1-1/2" High Tenacity Polypropylene (HTPP) with a 4" square mesh, each Skylight Net is reinforced with sewn rope borders.

Skylight Nets come with a 1-1/2" green web strap with an attached ratchet for securing tightly around the skylight.