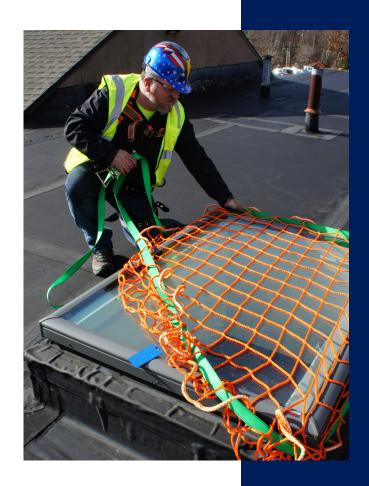

## **Skylight Nets**

An enhanced level of safety for roof work near skylight or hatch openings.

InCord Skylight Nets fit onto raised-lip skylights or hatch openings with a minimum 2" vertical lip surface. Skylight Nets are designed to contain a load of 1,000 lb.

Manufactured using Safety Orange 1-1/2" High Tenacity Polypropylene (HTPP) with a 4" square mesh, each Skylight Net is reinforced with sewn rope borders.

Skylight Nets come with a 1-1/2" green web strap with an attached ratchet for securing tightly around the skylight.

- Provides fall protection safety
- Compacts and stores quickly
- No hand tools required
- Easy to set up