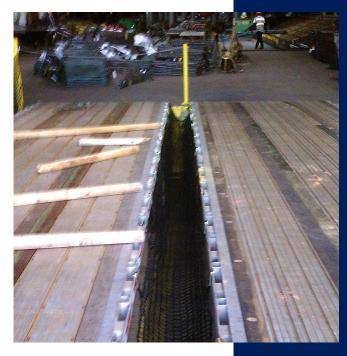

## **Truck Loading Nets**

Fall protection for truck loading platform and trailer-to-trailer gaps.

InCord Truck Loading Nets secure to truck side rails and loading platforms with quick-release flat hooks or snap hooks attached to both sides of the net to catch and contain personnel or cargo that may fall through an otherwise unprotected floor opening.

Truck Loading Nets are constructed using InCord N820 2-1/2" mesh, High Tenacity Polypropylene (HTPP) material and feature 1/4" sewn rope borders for even load distribution and anchoring.

- Moisture and UV resistant
- Standard or custom sizes
- Easy to install/remove
- Portable