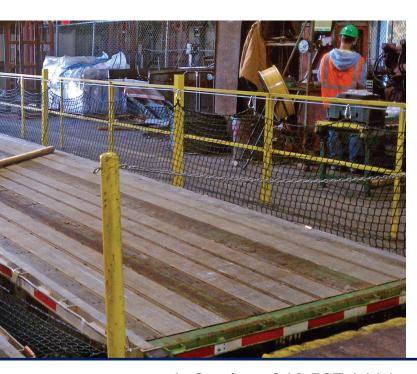

## **Truck Loading Nets**

Fall protection for truck loading platform and trailer-to-trailer gaps.

InCord Truck Loading Nets secure to truck side rails and loading platforms with quick-release flat hooks or snap hooks attached to both sides of the net to catch and contain personnel or cargo that may fall through an otherwise unprotected floor opening.

Truck Loading Nets are constructed using InCord N820 2-1/2" mesh, High Tenacity Polypropylene (HTPP) material and feature 1/4" sewn rope borders for even load distribution and anchoring.

- Moisture and UV resistant
- Standard or custom sizes
- Easy to install/remove
- Portable