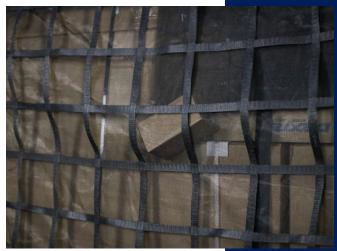

Truck Nets are manufactured using InCord WebNets™, a 1" polyester webbing material with an 8" OC mesh that provides an optimal solution for low deflection, high tension containment.

Nets attach using E-Track and cam buckle terminations.

Shown with optional debris liner.

Copyright © InCord All Rights Reserved MH22-01.1

InCord • 860.537.1414 • incord.com