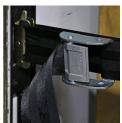

Truck Nets are manufactured using InCord WebNets™, a 1" polyester webbing material with an 8" OC mesh that provides an optimal solution for low deflection, high tension containment.

Nets attach using E-Track and cam buckle terminations.