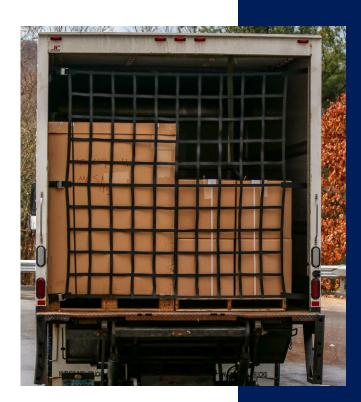

## **Truck Nets**

Eliminate trailer door accidents and contain floor stacked shipments.

InCord Truck Nets keep items contained and protect personnel from falling objects when opening trailer doors. Implement multiple nets within the body of a trailer to keep deliveries separated and organized.

Truck Nets are manufactured using InCord WebNets™, a 1" polyester webbing material with an 8" OC mesh that provides an optimal solution for low deflection, high tension containment.

Nets attach using E-Track and cam buckle terminations.