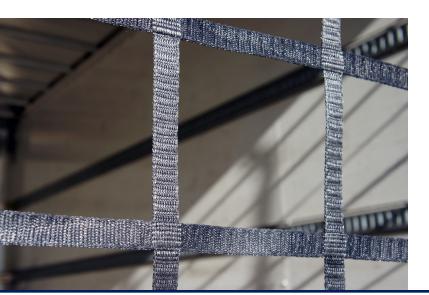

Truck Nets are manufactured using InCord WebNets™, a 1" polyester webbing material with an 8" OC mesh that provides an optimal solution for low deflection, high tension containment.

Nets attach using E-Track and cam buckle terminations.