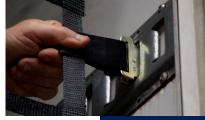

Truck Nets are manufactured using InCord WebNets™, a 1" polyester webbing material with an 8" OC mesh that provides an optimal solution for low deflection, high tension containment.

Nets attach using E-Track and cam buckle terminations.