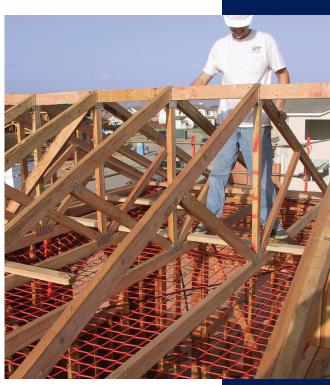

## **Residential Safety Nets**

Interior fall protection for wood frame structures.

Residential Safety Net (RSN) systems from InCord provide interior fall protection for wood frame structures. Installed right after plumb and line, RSNs boost site safety and confidence at a phase when fall danger is at its greatest. RSNs are OSHA compliant and enables multiple trades to work simultaneously without having to set up heavy interior scaffolding.

## **Attachment Options**

Residential Safety Nets systems are complete with high-quality attachments. RSNs install from 5,000-pound perimeter ropes to the top plate with 1" web straps. The integrated non-slip cam buckle allows for easy cinching and gradual tensioning of the net, as opposed to pulling the entire net under tension to fixed anchor points.