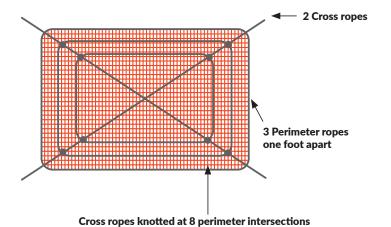

- Reusable & Adaptable
- Moisture & UV Resistant
- Easy to Install
- OSHA & ANSI Compliant

Residential Safety Nets come down as easily as they go up for transport to the next job site where they may be used again. Just one RSN is adjustable on-site to up to twenty-five sizes. Inside-woven border ropes allow the installer to take in excess netting in one-foot increments to size the system to various structure dimensions.

## **Attachment Options**

Residential Safety Nets systems are complete with high-quality attachments. RSNs install from 5,000-pound perimeter ropes to the top plate with 1" web straps. The integrated non-slip cam buckle allows for easy cinching and gradual tensioning of the net, as opposed to pulling the entire net under tension to fixed anchor points.