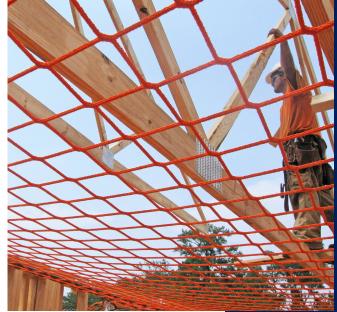

## **Residential Safety Nets**

Interior fall protection for wood frame structures.

Residential Safety Net (RSN) systems from InCord provide interior fall protection for wood frame structures. Installed right after plumb and line, RSNs boost site safety and confidence at a phase when fall danger is at its greatest. RSNs are OSHA compliant and enables multiple trades to work simultaneously without having to set up heavy interior scaffolding.

Unlike nylon, the fiber of InCord's
M3000 High Tenacity Polypropylene
Knotless Netting (HTPP) doesn't
stretch, lessening the system's
deflection when clearance is limited. A properly installed RSN system
can safely and repeatedly arrest a fall within approximately four feet.