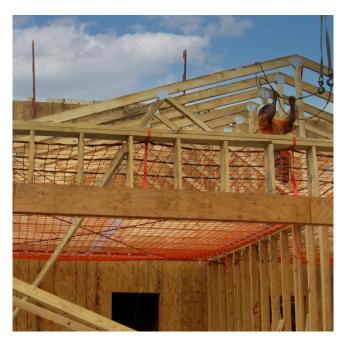

## **Residential Safety Nets**

Interior fall protection for wood frame structures.

Residential Safety Net (RSN) systems from InCord provide interior fall protection for wood frame structures. Installed right after plumb and line, RSNs boost site safety and confidence at a phase when fall danger is at its greatest. RSNs are OSHA compliant and enables multiple trades to work simultaneously without having to set up heavy interior scaffolding.

- Reusable & Adaptable
- Moisture & UV Resistant
- Easy to Install
- OSHA & ANSI Compliant

Residential Safety Nets come down as easily as they go up for transport to the next job site where they may be used again. Just one RSN is adjustable on-site to up to twenty-five sizes. Inside-woven border ropes allow the installer to take in excess netting in one-foot increments to size the system to various structure dimensions.