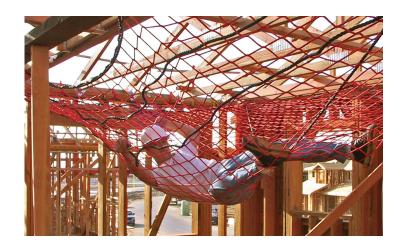

Unlike nylon, the fiber of InCord's
M3000 High Tenacity Polypropylene
Knotless Netting (HTPP) doesn't
stretch, lessening the system's
deflection when clearance is limited. A properly installed RSN system
can safely and repeatedly arrest a fall within approximately four feet.

## **Attachment Options**

Residential Safety Nets systems are complete with high-quality attachments. RSNs install from 5,000-pound perimeter ropes to the top plate with 1" web straps. The integrated non-slip cam buckle allows for easy cinching and gradual tensioning of the net, as opposed to pulling the entire net under tension to fixed anchor points.