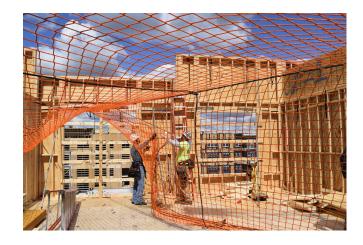

## **Residential Safety Nets**

Interior fall protection for wood frame structures.

Residential Safety Net (RSN) systems from InCord provide interior fall protection for wood frame structures. Installed right after plumb and line, RSNs boost site safety and confidence at a phase when fall danger is at its greatest. RSNs are OSHA compliant and enables multiple trades to work simultaneously without having to set up heavy interior scaffolding.

- Reusable & Adaptable
- Moisture & UV Resistant
- Easy to Install
- OSHA & ANSI Compliant

Residential Safety Nets come down as easily as they go up for transport to the next job site where they may be used again. Just one RSN is adjustable on-site to up to twenty-five sizes. Inside-woven border ropes allow the installer to take in excess netting in one-foot increments to size the system to various structure dimensions.