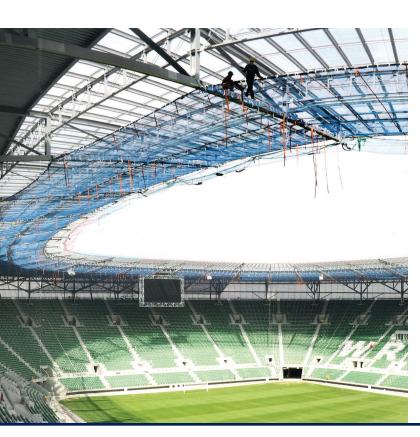

## **Work Platform Netting**

Stable work surface engineered for safety & versatility.

InCord Work Platform Netting (WPN) can provide your crew better mobility across an entire work area, without the need to reposition a lift or heavy support structure. Net panels install between existing structural members and are supported by an interwoven grid of tensioned straps.

InCord Work Platform Netting is dependable and easily navigable, even in damp weather conditions.

Our industrial grade netting and hardware give you superior durability and safety.

## **Industrial Grade Materials**

InCord's Blue N815 High Tenacity Polypropylene (HTPP) knotless netting is used as the walking surface of the net, making it highly visible against most backgrounds which provides confidence when using the system.