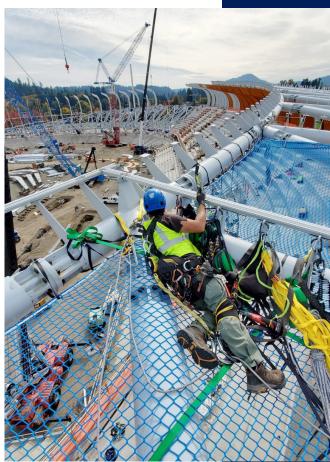

## **Work Platform Netting**

Stable work surface engineered for safety & versatility.

InCord Work Platform Netting (WPN) can provide your crew better mobility across an entire work area, without the need to reposition a lift or heavy support structure. Net panels install between existing structural members and are supported by an interwoven grid of tensioned straps.

## **Tested & Proven**

Custom designed with safety as a top priority, InCord's products are rigorously tested to ensure our materials meet or exceed industry standards. With high-quality and commercial grade netting, InCord's Sales and Engineering Team partner with you to deliver custom solutions, no matter the project.