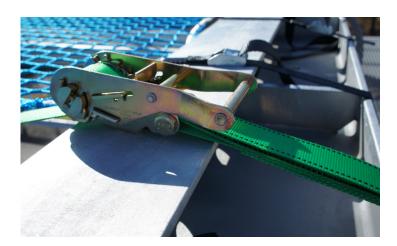

## **Work Platform Netting**

Stable work surface engineered for safety & versatility.

InCord Work Platform Netting (WPN) can provide your crew better mobility across an entire work area, without the need to reposition a lift or heavy support structure. Net panels install between existing structural members and are supported by an interwoven grid of tensioned straps.