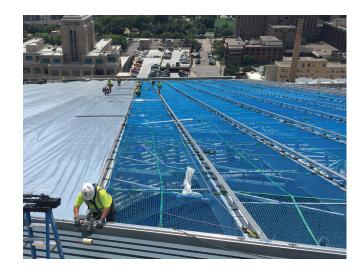

## **Work Platform Netting**

Stable work surface engineered for safety & versatility.

InCord Work Platform Netting (WPN) can provide your crew better mobility across an entire work area, without the need to reposition a lift or heavy support structure. Net panels install between existing structural members and are supported by an interwoven grid of tensioned straps.

InCord Work Platform Netting is dependable and easily navigable, even in damp weather conditions.

Our industrial grade netting and hardware give you superior durability and safety.