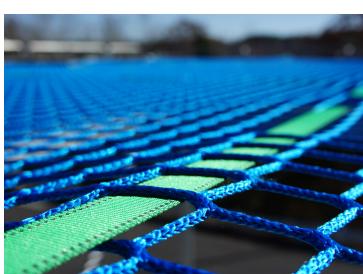

## **Industrial Grade Materials**

InCord's Blue N815 High Tenacity Polypropylene (HTPP) knotless netting is used as the walking surface of the net, making it highly visible against most backgrounds which provides confidence when using the system.