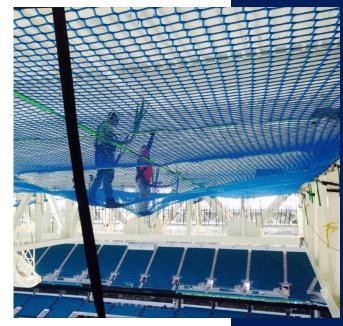

## **Work Platform Netting**

Stable work surface engineered for safety & versatility.

InCord Work Platform Netting (WPN) can provide your crew better mobility across an entire work area, without the need to reposition a lift or heavy support structure. Net panels install between existing structural members and are supported by an interwoven grid of tensioned straps.

InCord Work Platform Netting is dependable and easily navigable, even in damp weather conditions.

Our industrial grade netting and hardware give you superior durability and safety.