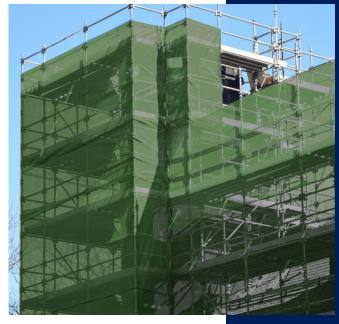

## **Light Duty Debris Netting**

Ensures the safety of personnel, pedestrians, and adjacent structures.

InCord carries a variety of debris netting to suit almost any job site requirement. Containment netting from InCord can wrap a work area completely to shield against wind and sun exposure. Protect personnel, pedestrians, and nearby structures from falling material.