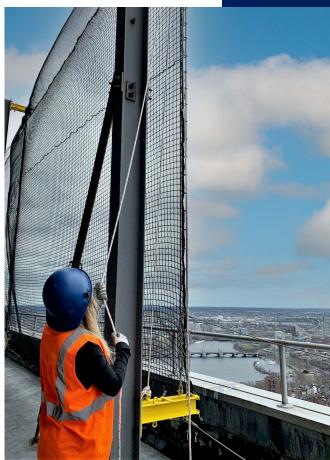

Selvage Edge

**Sewn web** border with grommets is available for all scaffold and debris material choices.

**Grommeted Web Border** 

Contact an InCord netting expert or your distributor for more details.

InCord netting used with custom, retractable system.

## **Attachment Options**

InCord debris netting can install with industrial-strength netting ties, or with snap hooks to steel cable for large or complex installations. Order with hardware options for a full, turn-key solution.