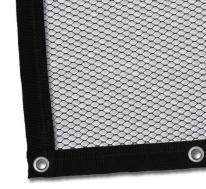

## **Light Duty Debris Netting**

Ensures the safety of personnel, pedestrians, and adjacent structures.

InCord carries a variety of debris netting to suit almost any job site requirement. Containment netting from InCord can wrap a work area completely to shield against wind and sun exposure. Protect personnel, pedestrians, and nearby structures from falling material.

- Custom Panels/Full Rolls
- Scaffold Enclosures
- Wind & Sun Protection
- Light Duty Debris Containment

**Sewn rope edge** finishing is available for most materials.

Sewn Rope Edge

**Selvage edge** is available for wind screen material WS70 & WS85.

Selvage Edge

**Sewn web** border with grommets is available for all scaffold and debris material choices.

**Grommeted Web Border** 

Contact an InCord netting expert or your distributor for more details.

InCord netting used with custom, retractable system.