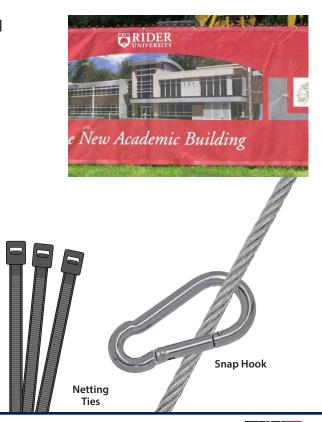

Debris netting from InCord, customized with your full-color graphics, helps keep debris in and gets your message out. Our durable PVC-coated Polyester mesh is an effective tool for advertising or project promotion.

Popular as a vision block, InCord printed debris netting will communicate your message while serving as an attractive job site barrier.

InCord offers full rolls of netting to use as-is on fencing or scaffolding, or custom-sized and bordered panels to accommodate unique site challenges. Work directly with a netting expert to determine which product meets your specific needs.

## **Attachment Options**

InCord debris netting can install with industrial-strength netting ties, or with snap hooks to steel cable for large or complex installations. Order with hardware options for a full, turn-key solution.

## **Custom Printing**