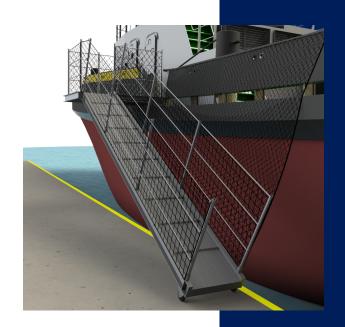

## **Gangway Safety Nets**

Fall protection systems for use between a ship and quayside.

InCord's Gangway Safety Net fall protection is used for safety where there is a risk of falls between the ship and quayside during embarkation and disembarkation.

The safety net and its function for marine gangway safety is derived from the InCord Personnel Safety Net (PSN) of standard design. It is made with high tenacity knotted nylon.

Gangway Safety Net is supplied with adjustable web straps with attached cam buckles or snap hooks for positioning and securing the net into place under a ship's gangway. Our netting experts can help configure your hardware options and netting specifications.