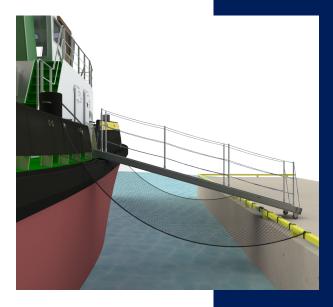

## **Gangway Safety Nets**

Fall protection systems for use between a ship and quayside.

InCord's Gangway Safety Net fall protection is used for safety where there is a risk of falls between the ship and quayside during embarkation and disembarkation.

The safety net and its function for marine gangway safety is derived from the InCord Personnel Safety Net (PSN) of standard design. It is made with high tenacity knotted nylon.

Gangway Safety Net is supplied with adjustable web straps with attached cam buckles or snap hooks for positioning and securing the net into place under a ship's gangway. Our netting experts can help configure your hardware options and netting specifications.