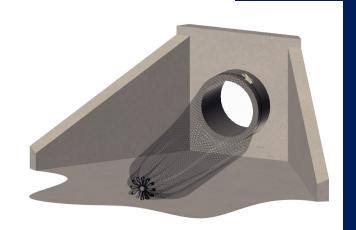

## GreenScreen™

**Debris Catcher for Stormwater Outlets** 

InCord GreenScreen™ Drainage Nets effectively capture and prevent debris and litter from entering stormwater systems by affixing them to drainage outlets. As stormwater flows through the nets, they trap items such as food packaging, cans, leaves, sediments, and other organic matter. Once the nets become full, they can be easily detached and emptied.

Available in two mounting configurations: flush mount and collar mount. Storm Drainage Nets can be custom designed with different size netting for various uses.

Choose from Black or Green netting to suit your specifications.