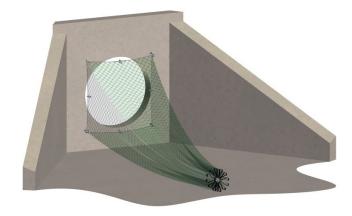

## GreenScreen™

**Debris Catcher for Stormwater Outlets** 

InCord GreenScreen™ Drainage Nets effectively capture and prevent debris and litter from entering stormwater systems by affixing them to drainage outlets. As stormwater flows through the nets, they trap items such as food packaging, cans, leaves, sediments, and other organic matter. Once the nets become full, they can be easily detached and emptied.

Available in two mounting configurations: flush mount and collar mount. Storm Drainage Nets can be custom designed with different size netting for various uses.

Choose from Black or Green netting to suit your specifications.