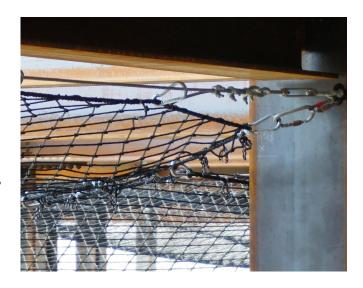

These high-quality systems comprise durable, high-strength nets that are securely fastened to the steel decking structure underside. When attached correctly, this installation creates a protective barrier that prevents falls and catches debris such as waste material, tools, building parts, equipment, and other falling objects, providing construction crews with a safe and secure working environment.

- Versatile and cost-effective
- Prevents falls and catches debris
- Securely fastens
- Customized to fit your configuration

The netting can be customized to fit different types of steel decking configurations. With no interference with the steel decking installation above the floor, this flexibility ensures that the system can be seamlessly integrated into various construction projects, making it a versatile and cost-effective solution for fall protection.