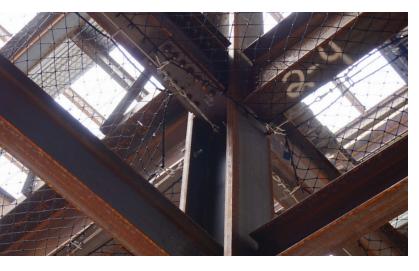

These high-quality systems comprise durable, high-strength nets that are securely fastened to the steel decking structure underside. When attached correctly, this installation creates a protective barrier that prevents falls and catches debris such as waste material, tools, building parts, equipment, and other falling objects, providing construction crews with a safe and secure working environment.

- Versatile and cost-effective
- Prevents falls and catches debris
- Securely fastens
- Customized to fit your configuration

The netting can be customized to fit different types of steel decking configurations. With no interference with the steel decking installation above the floor, this flexibility ensures that the system can be seamlessly integrated into various construction projects, making it a versatile and cost-effective solution for fall protection.