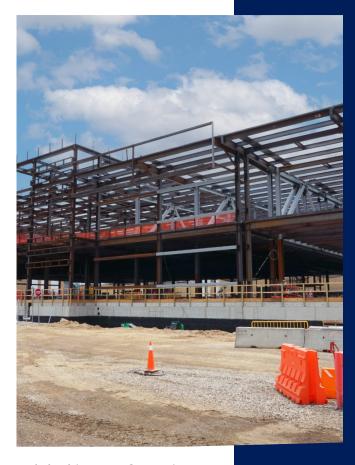

These high-quality systems comprise durable, high-strength nets that are securely fastened to the steel decking structure underside. When attached correctly, this installation creates a protective barrier that prevents falls and catches debris such as waste material, tools, building parts, equipment, and other falling objects, providing construction crews with a safe and secure working environment.

- Versatile and cost-effective
- Prevents falls and catches debris
- Securely fastens
- Customized to fit your configuration

The netting can be customized to fit different types of steel decking configurations. With no interference with the steel decking installation above the floor, this flexibility ensures that the system can be seamlessly integrated into various construction projects, making it a versatile and cost-effective solution for fall protection.