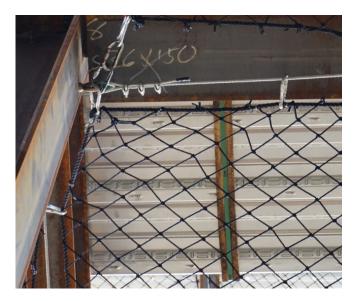

These high-quality systems comprise durable, high-strength nets that are securely fastened to the steel decking structure underside. When attached correctly, this installation creates a protective barrier that prevents falls and catches debris such as waste material, tools, building parts, equipment, and other falling objects, providing construction crews with a safe and secure working environment.

- Versatile and cost-effective
- Prevents falls and catches debris
- Securely fastens
- Customized to fit your configuration

The netting can be customized to fit different types of steel decking configurations. With no interference with the steel decking installation above the floor, this flexibility ensures that the system can be seamlessly integrated into various construction projects, making it a versatile and cost-effective solution for fall protection.