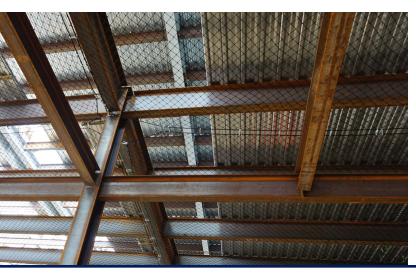

These high-quality systems comprise durable, high-strength nets that are securely fastened to the steel decking structure underside. When attached correctly, this installation creates a protective barrier that prevents falls and catches debris such as waste material, tools, building parts, equipment, and other falling objects, providing construction crews with a safe and secure working environment.

- InCord PSN and PSN HD nets are made from #120 High Tenacity Nylon and meet ANSI A10.11, tested to dynamic loads of at least 17,500 lb.
- InCord Nets Systems have been professionally engineered to include cabling and beam attachments.