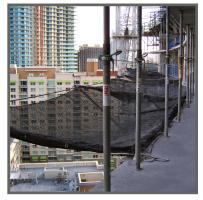

#### **Vertical Debris Netting**

Surround work sites and protect personnel, pedestrians, and nearby structures from falling material.

- Custom sized panels/full rolls
- Wind & sun protection
- Light or heavy duty debris containment