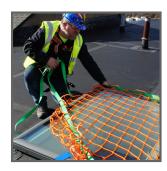

#### **Cargo Lifting Nets**

Safely hoist and transport bulky or awkward materials and equipment without adding the excessive weight of chains or lifting beams.

- Bundles and lifts loads up to 6,000 lbs
- Reinforced loops provide extra strength and durability
- Optional quick-release for increased efficiency
- Encloses cargo completely