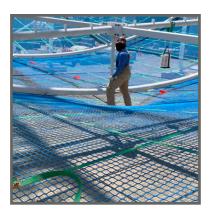

## **Work Platform Netting**

High-tension netting that installs between existing structural members and is supported by an interwoven grid of straps.

- Allows for crew mobility across entire elevated work area
- No cumbersome lifts or scaffolds
- OSHA Compliant
- Provides maximum maneuverability across large spans