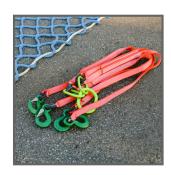

## **Lifting & Rigging Solutions**

InCord manufactures a full line of tie-down assemblies, slings, and specialty straps.

**InCord maintains strict ISO 9001 standards** standards to guarantee outstanding product quality and minimal error rate through a system of accountable, consistent and self-correcting methods.