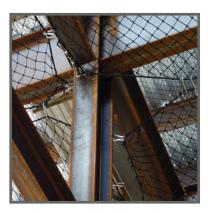

## **Steel Decking Safety Nets**

Implement passive fall protection for improved safety and efficiency when working at elevated heights.

- Creates a protective barrier that prevents falls and catches debris
- Securely fastens to the steel decking structure underside
- No interference with the steel decking installation above the floor
- Customizable to fit different types of steel decking configurations