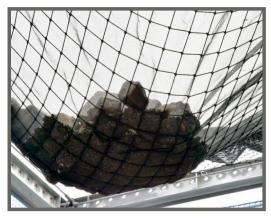

#### **Cargo Lifting Nets**

Safely hoist and transport bulky or awkward materials and equipment without adding the excessive weight of chains or lifting beams.

- Bundles and lifts loads up to 6,000 lbs
- Reinforced loops provide extra strength and durability
- Optional quick-release for increased efficiency
- Encloses cargo completely