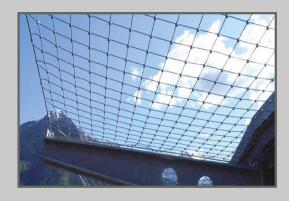

# **Skylight Nets**

Add an enhanced level of safety for roof work near skylight or hatch openings. Available in stock or custom sizes.