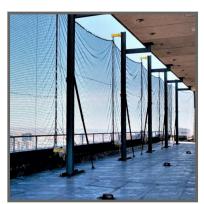

## **Work Platform Netting**

High-tension netting that installs between existing structural members and is supported by an interwoven grid of straps.

- Allows for crew mobility across entire elevated work area
- No cumbersome lifts or scaffolds
- OSHA Compliant
- Provides maximum maneuverability across large spans