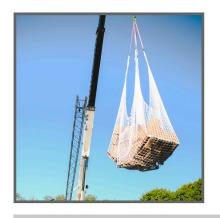

#### **Cargo Lifting Nets**

Safely hoist and transport bulky or awkward materials and equipment without adding the excessive weight of chains or lifting beams.

- Bundles and lifts loads up to 6,000 lbs
- Reinforced loops provide extra strength and durability
- Optional quick-release for increased efficiency
- Encloses cargo completely