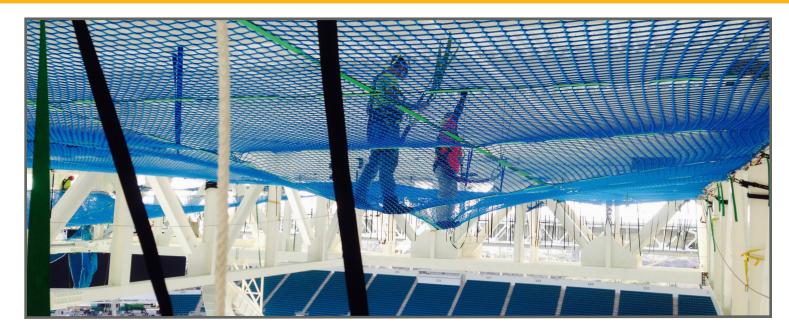

## **Work Platform Netting**

High-tension netting that installs between existing structural members and is supported by an interwoven grid of straps.

- Allows for crew mobility across entire elevated work area
- No cumbersome lifts or scaffolds
- OSHA Compliant
- Provides maximum maneuverability across large spans