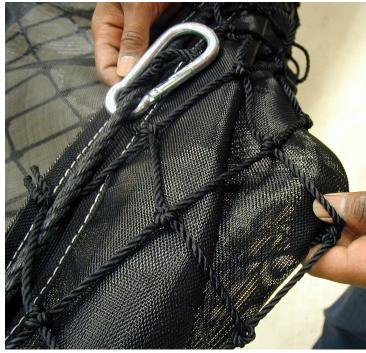

#### **Cargo Lifting Nets**

Safely hoist and transport bulky or awkward materials and equipment without adding the excessive weight of chains or lifting beams.

- Bundles and lifts loads up to 6,000 lbs
- Reinforced loops provide extra strength and durability
- Optional quick-release for increased efficiency
- Encloses cargo completely