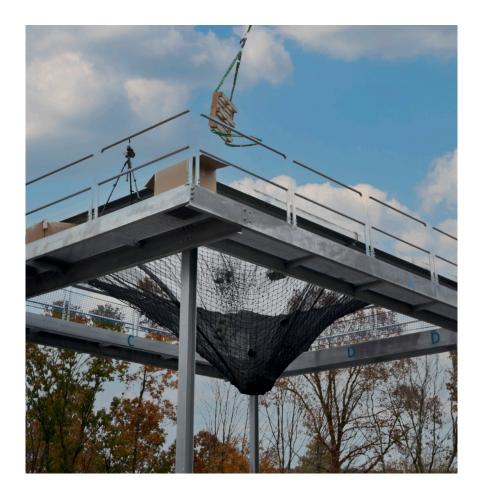

## **Steel Decking Safety Nets**

Implement passive fall protection for improved safety and efficiency when working at elevated heights.

- Creates a protective barrier that prevents falls and catches debris
- Securely fastens to the steel decking structure underside
- No interference with the steel decking installation above the floor
- Customizable to fit different types of steel decking configurations