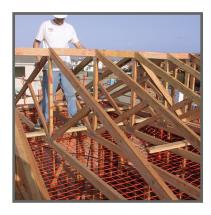

#### **Residential Contractor Nets**

Boost site safety and confidence by providing interior fall protection for wood frame structures at a phase when fall danger is at its greatest.

- Saves time by enabling multiple trades to work simultaneously
- Eliminates the need for obtrusive interior scaffolding
- Installs guickly and easily adjusts to 25 different sizes
- Reusable and economical