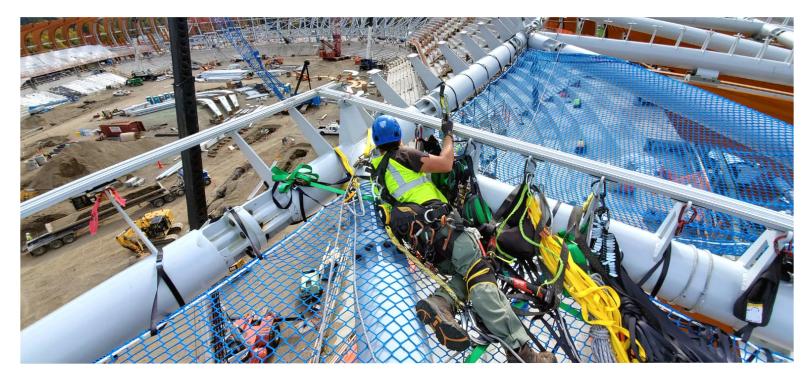

## **Personnel Safety Nets**

Fall protection that provides maximum protection while meeting strict OSHA and ANSI requirements.

- Tested to repeated impacts of 17,500 pounds
- Optional, easy-attach liner to catch tools and other debris
- Provides confidence to your crews
- Potentially reduces insurance premiums and liability

## **Work Platform Netting**

High-tension netting that installs between existing structural members and is supported by an interwoven grid of straps.

- Allows for crew mobility across entire elevated work area
- No cumbersome lifts or scaffolds
- OSHA Compliant
- Provides maximum maneuverability across large spans