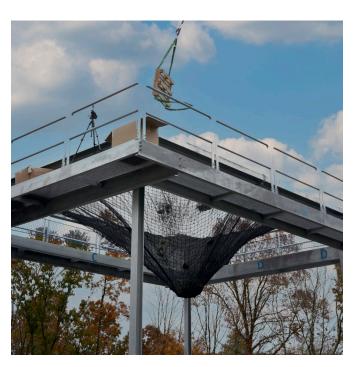

When supported by a framework of steel cable including structural outriggers, multiple PSN panels are adjoined at staggered connection points to form a continuous line of protection, encircling the structure.

As construction progresses, the PSN can be easily jumped from floor to floor.

Swivel brackets can allow for the poles and nets to swing up and anchor safely against the building during high wind conditions or when construction is dormant, securing the work zone.