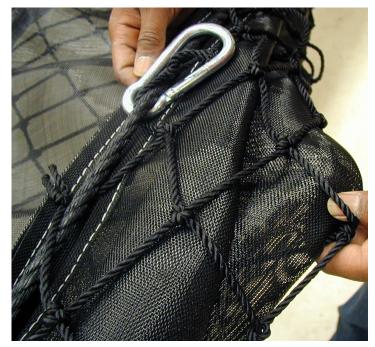

#### **Industrial Grade Materials**

Our PSN120 and PSN120HD netting is made from #120 High Tenacity Nylon.

PSNs also feature a woven ½" border rope (rated to over 5,000 lb) and corner attachment loops for easy orientation during installation.