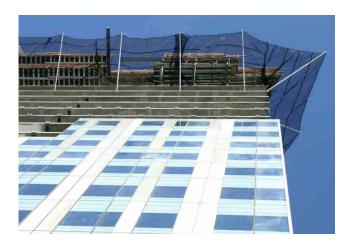

As construction progresses, the PSN can be easily jumped from floor to floor.

Swivel brackets can allow for the poles and nets to swing up and anchor safely against the building during high wind conditions or when construction is dormant, securing the work zone.