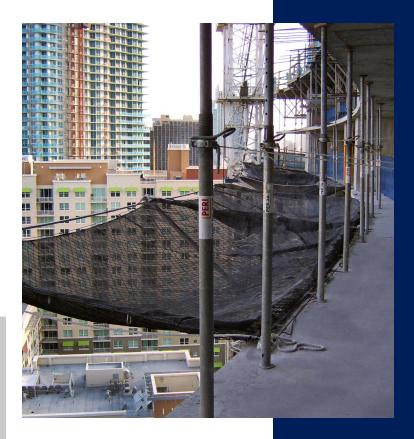

# **Personnel Safety Nets**

Tested and trusted fall protection.

Personnel Safety Nets (PSNs) from InCord provide fall protection while meeting strict OSHA and ANSI requirements. Available in stock and custom sizes, InCord designs safety systems that provide maximum protection to your worksite.

The shock-absorbing diamond mesh of the InCord PSN contains inhibitors that protect it from UV degradation. The PSN's high strength rating and optional fine mesh liner make it suitable to catch construction debris of all sizes, from paint chips to large, concrete spalling.

When supported by a framework of steel cable including structural outriggers, multiple PSN panels are adjoined at staggered connection points to form a continuous line of protection, encircling the structure.