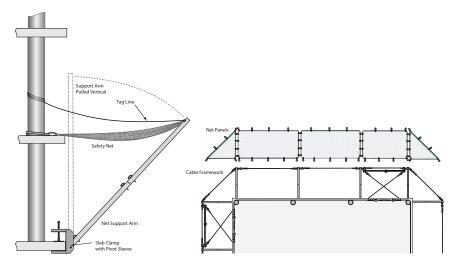

When supported by a framework of steel cable including structural outriggers, multiple PSN panels are adjoined at staggered connection points to form a continuous line of protection, encircling the structure.

As construction progresses, the PSN can be easily jumped from floor to floor.

Swivel brackets can allow for the poles and nets to swing up and anchor safely against the building during high wind conditions or when construction is dormant, securing the work zone.

Using state-of-the-art design programs, our engineering department provides detailed drawings and instructions for implementing and maintaining your custom safety system.

Most netting is Fire Retardant, conforming to NFPA-701. Many materials are also available in different colors to suit your project. Ask an InCord netting expert for more product specs and details.