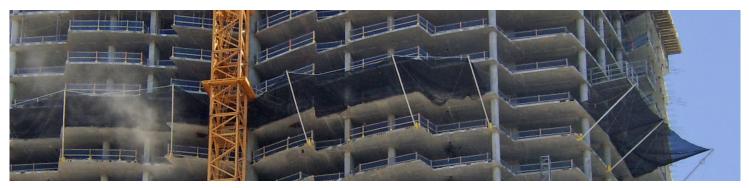

#### **Full Coverage Safety Netting**

InCord provides tested and proven safety netting for complete fall protection coverage. In addition to our expertise in safety netting, we partner with a network of affiliates who fabricate, supply, and distribute perimeter system hardware that integrate seamlessly with our Personnel Netting.

When supported by a framework of steel cable including structural outriggers, multiple PSN panels are adjoined at staggered connection points to form a continuous line of protection, encircling the structure.