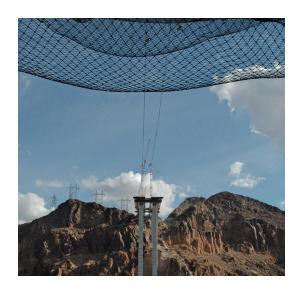

When supported by a framework of steel cable including structural outriggers, multiple PSN panels are adjoined at staggered connection points to form a continuous line of protection, encircling the structure.

As construction progresses, the PSN can be easily jumped from floor to floor.

Swivel brackets can allow for the poles and nets to swing up and anchor safely against the building during high wind conditions or when construction is dormant, securing the work zone.