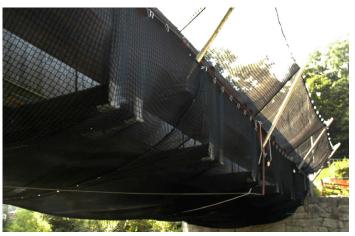

- Overpasses
- Elevator Shafts
- Highways
- Beneath Skylights
- Bridges
- High-rises
- Renovations
- New Builds

| Model<br>Number | Size<br>ft (m) |                   | Weight<br>lb (kg) |    | Weight<br>(with Liner)<br>Ib (kg) |    |
|-----------------|----------------|-------------------|-------------------|----|-----------------------------------|----|
| PSN1020         | 10 x 20        | (3.0 x 6.1)       | 31                | 14 | 33                                | 15 |
| PSN1520         | 15 x 20        | (4.5 x 6.1)       | 47                | 21 | 50                                | 23 |
| PSN1525         | 15 x 25        | (4.5 x 7.6)       | 58                | 26 | 62                                | 28 |
| PSN1530         | 15 x 30        | (4.5 x 9.1)       | 70                | 32 | 74                                | 34 |
| PSN1540         | 15 x 40        | (4.5 x 12.2)      | 93                | 42 | 99                                | 45 |
| PSN2020         | 20 x 20        | (4.5 x 4.5)       | 62                | 28 | 66                                | 30 |
| PSN2025         | 20 x 25        | (4.5 x 7.6)       | 77                | 35 | 83                                | 38 |
| PSN2030         | 20 x 30        | (4.5 x 9.1)       | 93                | 42 | 99                                | 45 |
| PSN2040         | 20 x 40        | (4.5 x 12.2)      | 124               | 56 | 132                               | 60 |
| PSN2525         | 25 x 25        | (7.6 x 7.6)       | 97                | 44 | 103                               | 47 |
| PSN2550         | 25 x 50        | (4.5 x 15.2)      | 193               | 87 | 206                               | 94 |
| PSN3040         | 30 x 40        | (9.1 × 12.2)      | 185               | 84 | 198                               | 90 |
| PSN1717         | 17 x 17 x 24   | (5.2 x 5.2 x 7.3) | 29                | 13 | 32                                | 15 |