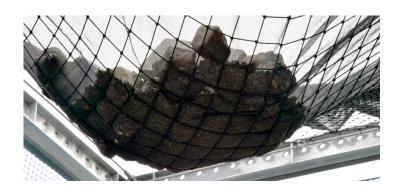

The shock-absorbing diamond mesh of the InCord PSN contains inhibitors that protect it from UV degradation. The PSN's high strength rating and optional fine mesh liner make it suitable to catch construction debris of all sizes, from paint chips to large, concrete spalling.

## **Superior Quality**

Custom designed with safety as a top priority, InCord products undergo rigorous testing to ensure materials meet or exceed industry standards.

Dual layer protection to contain fine particles.