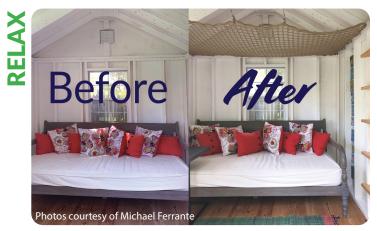

## **MAKE IT CUSTOM**

Our expert designers and engineers work directly with you to find the perfect solution to your netting needs. You don't have to go beyond your own back yard to create a private hideaway. Even a home office can become your own personal escape with our distinctive loft nets.

InCord provides you with everything you need to install your custom loft net yourself. High-quality hardware and easy to follow instructions make it simple. Not interested in DIY? Contact us for a list of trusted dealers and installers.