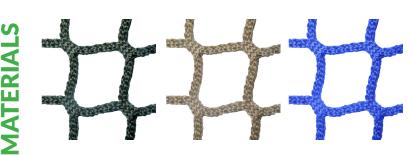

Im Im Im Im Image
Incord.com
860.537.1414
netting@incord.com

Knotless High Tenacity Polypropylene can be double stacked for superior safety. We also supply a variety of stylish and sturdy attachment options. Contact InCord for more options and technical specifications.

Custom designed with your safety as our top priority. Our materials are rigorously tested to exceed industry standards. Our UV resistant, commercial grade netting means superior durability and safety that can be enjoyed for many years to come.