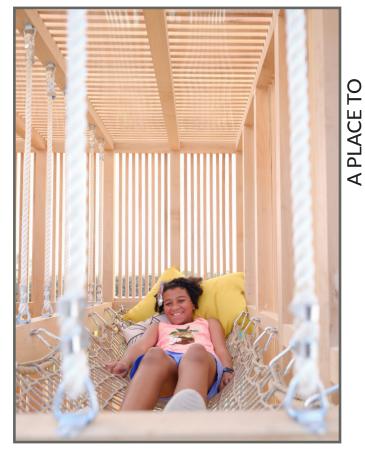

## **ELEVATE YOUR DESIGN**

InCord Loft Nets add a comfortable, unique addition to any area. You can easily transform an existing indoor space or create a relaxing spot outdoors.

- Innovative
- Custom Designed
- Easy to Install
- Create Usable Space

Partner with our expert design team to develop

a custom installation plan to include all the necessary components for a loft or hammock net. Need a site survey or installation? InCord has a list of qualified dealers and partners that can provide you with professional installation services. Contact an InCord netting expert or your distributor for more details.