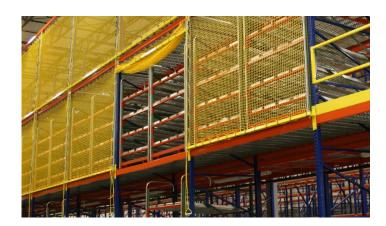

### Vertical Rack Guard

Vertical, fixed rack netting protects the back of the rack, the flue space, and the end of racks.

#### Key Applications:

- Front of rack
- Back of rack
- End of rack
- Horizontal
- Flue Spaces