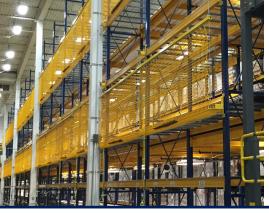

# Horizontal Rack Guard

Horizontal Rack Guard is installed under drive-in, push back, and pallet flow areas to catch and contain fallen items and/or personnel.

Spillex<sup>™</sup> Non-Porous Liner

Pair InCord Horizontal Rack Guard with non-porous Spillex<sup>™</sup> for optional liquid and fine particle containment.