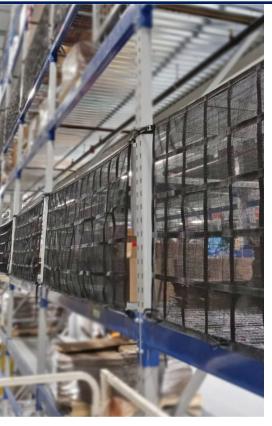

### Vertical Rack Guard

Vertical, fixed rack netting protects the back of the rack, the flue space, and the end of racks.