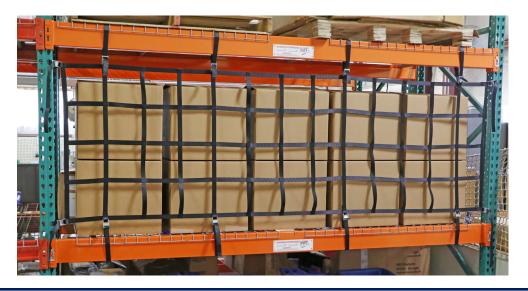

# WebNets<sup>™</sup> for Rack Guarding

WebNets provide a custom, high-tension netting system wherever minimal deflection is required. Tailored termination options ensure correct fit and fastening for your application. Available with optional mesh liner. The WebNet system is available in two configurations: flush-mount or offset.