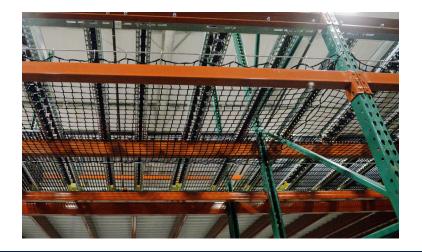

# Horizontal Rack Guard

Horizontal Rack Guard is installed under drive-in, push back, and pallet flow areas to catch and contain fallen items and/or personnel.

Spillex<sup>™</sup> Non-Porous Liner

Pair InCord Horizontal Rack Guard with non-porous Spillex<sup>™</sup> for optional liquid and fine particle containment.