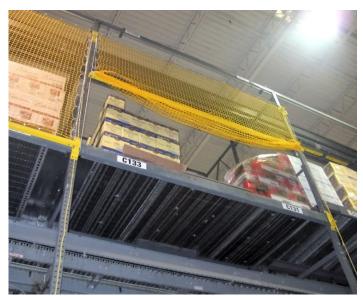

# Horizontal Rack Guard

Horizontal Rack Guard is installed under drive-in, push back, and pallet flow areas to catch and contain fallen items and/or personnel.

Spillex<sup>™</sup> Non-Porous Liner

Pair InCord Horizontal Rack Guard with non-porous Spillex<sup>™</sup> for optional liquid and fine particle containment.