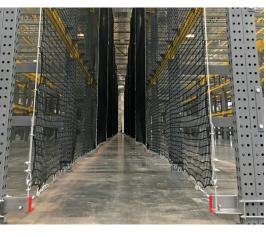

### Vertical Rack Guard

Vertical, fixed rack netting protects the back of the rack, the flue space, and the end of racks.