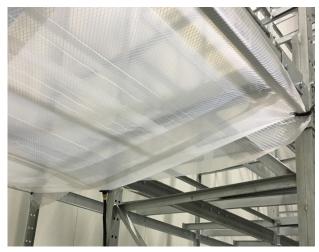

# Horizontal Rack Guard

Horizontal Rack Guard is installed under drive-in, push back, and pallet flow areas to catch and contain fallen items and/or personnel.

Spillex<sup>™</sup> Non-Porous Liner

Pair InCord Horizontal Rack Guard with non-porous Spillex<sup>™</sup> for optional liquid and fine particle containment.