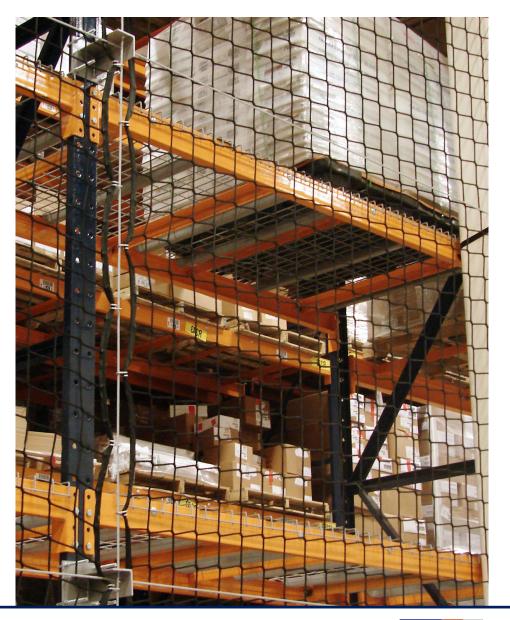

### Vertical Rack Guard

Vertical, fixed rack netting protects the back of the rack, the flue space, and the end of racks.

# Horizontal Rack Guard

Horizontal Rack Guard is installed under drive-in, push back, and pallet flow areas to catch and contain fallen items and/or personnel.

Spillex<sup>™</sup> Non-Porous Liner

Pair InCord Horizontal Rack Guard with non-porous Spillex<sup>™</sup> for optional liquid and fine particle containment.