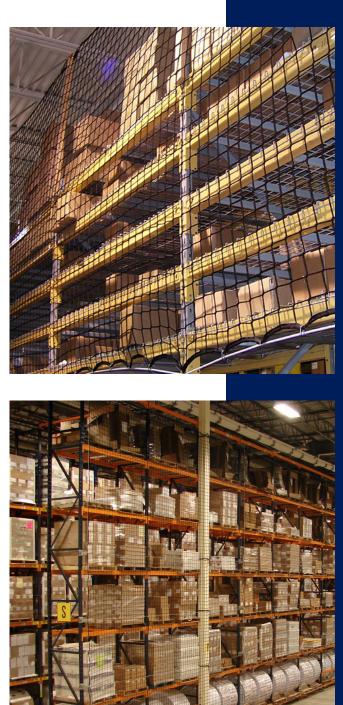

# **Actuating Rack Guard Systems**

InCord actuating rack guard systems are designed to guard and allow access to the same side of a rack. The system is expandable from single-bay to multi-bay.

The **Elevating Rack Guard (ERG)** can be opened or closed by one person using a pull cord from the ground floor. It can be configured to open at either the top or bottom of the rack bay.

The **Sliding Rack Guard (SRG**) opens and closes while sliding along two horizontal guide cables. The Sliding Rack Guard system provides access to the bay area.

Sliding Rack Guard

**Elevating Rack Guard** 