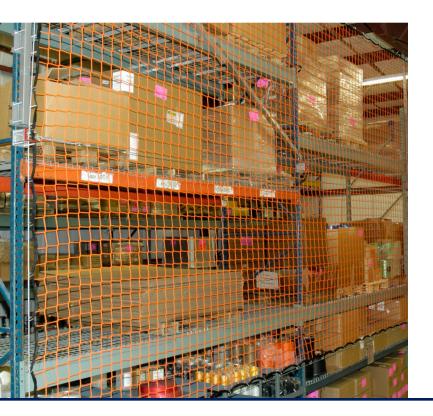

### Vertical Rack Guard

Vertical, fixed rack netting protects the back of the rack, the flue space, and the end of racks.

# Horizontal Rack Guard

Horizontal Rack Guard is installed under drive-in, push back, and pallet flow areas to catch and contain fallen items and/or personnel.

Spillex<sup>™</sup> Non-Porous Liner

Pair InCord Horizontal Rack Guard with non-porous Spillex<sup>™</sup> for optional liquid and fine particle containment.