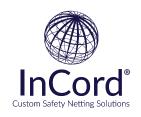

### Vertical Rack Guard

Vertical, fixed rack netting protects the back of the rack, the flue space, and the end of racks.

# Horizontal Rack Guard

Horizontal Rack Guard is installed under drive-in, push back, and pallet flow areas to catch and contain fallen items and/or personnel.

Spillex<sup>™</sup> Non-Porous Liner

Pair InCord Horizontal Rack Guard with non-porous Spillex<sup>™</sup> for optional liquid and fine particle containment.