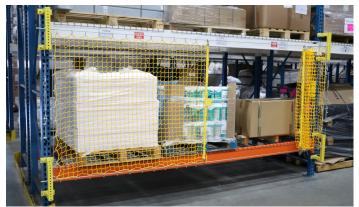

# **Actuating Rack Guard Systems**

InCord actuating rack guard systems are designed to guard and allow access to the same side of a rack. The system is expandable from single-bay to multi-bay.

The **Elevating Rack Guard (ERG)** can be opened or closed by one person using a pull cord from the ground floor. It can be configured to open at either the top or bottom of the rack bay.

The **Sliding Rack Guard (SRG**) opens and closes while sliding along two horizontal guide cables. The Sliding Rack Guard system provides access to the bay area.

Sliding Rack Guard

**Elevating Rack Guard** 