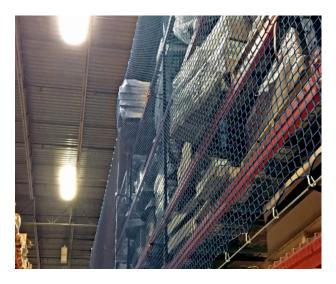

### Vertical Rack Guard

Vertical, fixed rack netting protects the back of the rack, the flue space, and the end of racks.