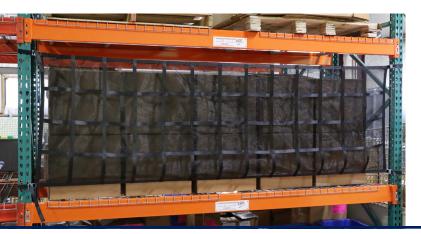

## WebNets<sup>™</sup> for Racking

High tension, low deflection containment.

Ensure the safety of employees and inventory by using InCord WebNet<sup>™</sup> pallet rack netting. Our WebNet Rack Guard systems can be customized to your application needs.

The WebNet system is available in two configurations: flush-mount or offset. The flush mount option includes integrated straps that wrap around beams and uprights and can be hand-tensioned. The offset mount option allows clearance for larger products and pallets while still protecting against product falls and maintaining flue space.

WebNet has undergone testing to validate its exceptional strength. With a load rating of 2,500 lbs, it can handle heavy loads with utmost reliability.

We offer optional mesh liners to contain small items.