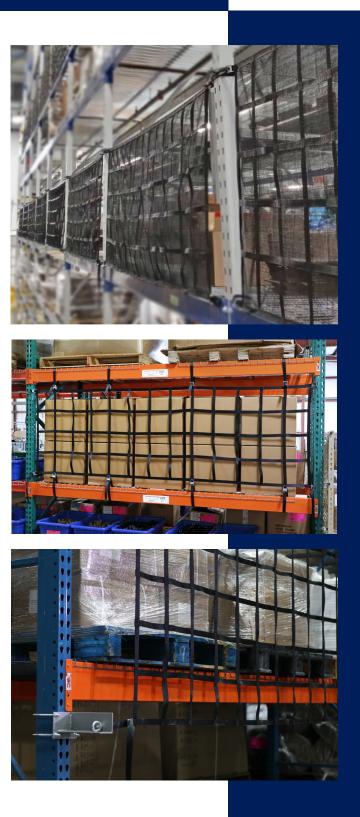

The WebNet system is available in two configurations: flush-mount or offset. The flush mount option includes integrated straps that wrap around beams and uprights and can be hand-tensioned. The offset mount option allows clearance for larger products and pallets while still protecting against product falls and maintaining flue space.

WebNet has undergone testing to validate its exceptional strength. With a load rating of 2,500 lbs, it can handle heavy loads with utmost reliability.

We offer optional mesh liners to contain small items.

- High tension, low deflection containment
- Flush-mount or offset options
- No special tools or training required
- Custom attachment and liner options

Copyright © InCord All Rights Reserved MH22-07.2