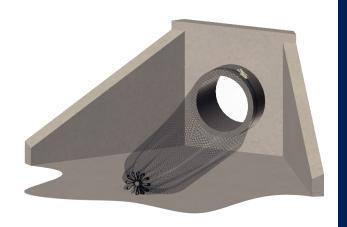

## **StreamSentry**

**Stormwater Drainage Net Systems** 

StreamSentry Drainage Nets effectively capture and prevent debris and litter from entering stormwater systems. As stormwater flows through the nets, they trap items such as food packaging, cans, leaves, sediments, and other organic matter. Once the nets become full, they can be easily detached and emptied.

Made from high tenacity polypropylene, InCord drainage nets are incredibly durable and can endure strong water flow.

- Two mounting configurations available: flush mount and collar mount.
- Custom sizes available
- Simple installation and maintenance