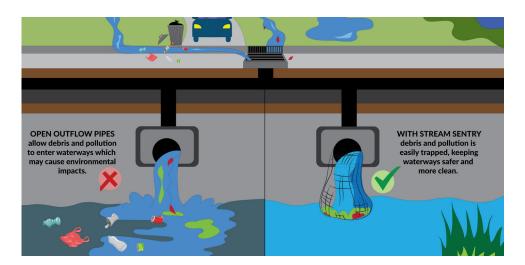

## **StreamSentry**

**Stormwater Drainage Net Systems** 

StreamSentry Drainage Nets effectively capture and prevent debris and litter from entering stormwater systems. As stormwater flows through the nets, they trap items such as food packaging, cans, leaves, sediments, and other organic matter. Once the nets become full, they can be easily detached and emptied.