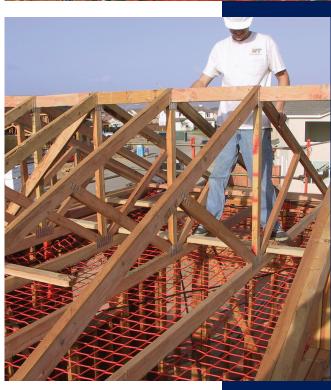

## **Residential Safety Nets**

Interior fall protection for wood frame structures.

Residential Safety Net (RSN) systems from InCord provide interior fall protection for wood frame structures. Installed right after plumb and line, RSNs boost site safety and confidence at a phase when fall danger is at its greatest. RSNs are OSHA compliant and enables multiple trades to work simultaneously without having to set up heavy interior scaffolding.

## **Attachment Options**

Residential Safety Nets systems are complete with high-quality attachments. RSNs install from 5,000-pound perimeter ropes to the top plate with 1" web straps. The integrated non-slip cam buckle allows for easy cinching and gradual tensioning of the net, as opposed to pulling the entire net under tension to fixed anchor points.