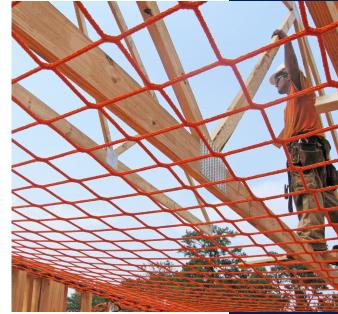

## **Residential Safety Nets**

Interior fall protection for wood frame structures.

Residential Safety Net (RSN) systems from InCord provide interior fall protection for wood frame structures. Installed right after plumb and line, RSNs boost site safety and confidence at a phase when fall danger is at its greatest. RSNs are OSHA compliant and enables multiple trades to work simultaneously without having to set up heavy interior scaffolding.

- Reusable & Adaptable
- Moisture & UV Resistant
- Easy to Install
- OSHA & ANSI Compliant

Residential Safety Nets come down as easily as they go up for transport to the next job site where they may be used again. Just one RSN is adjustable on-site to up to twenty-five sizes. Inside-woven border ropes allow the installer to take in excess netting in one-foot increments to size the system to various structure dimensions.