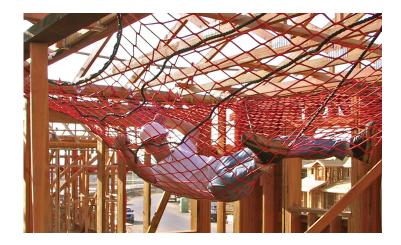

## **Industrial Grade Materials**

Unlike nylon, the fiber of InCord's
M3000 High Tenacity Polypropylene
Knotless Netting (HTPP) doesn't
stretch, lessening the system's
deflection when clearance is limited. A properly installed RSN system
can safely and repeatedly arrest a fall within approximately four feet.

## **Attachment Options**

Residential Safety Nets systems are complete with high-quality attachments. RSNs install from 5,000-pound perimeter ropes to the top plate with 1" web straps. The integrated non-slip cam buckle allows for easy cinching and gradual tensioning of the net, as opposed to pulling the entire net under tension to fixed anchor points.