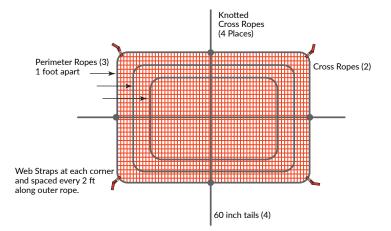

- Reusable & Adaptable
- Moisture & UV Resistant
- Easy to Install
- OSHA & ANSI Compliant

Residential Safety Nets come down as easily as they go up for transport to the next job site where they may be used again. Just one RSN is adjustable on-site to up to twenty-five sizes. Inside-woven border ropes allow the installer to take in excess netting in one-foot increments to size the system to various structure dimensions.

## **Attachment Options**

Residential Safety Nets systems are complete with high-quality attachments. RSNs install from 5,000-pound perimeter ropes to the top plate with 1" web straps. The integrated non-slip cam buckle allows for easy cinching and gradual tensioning of the net, as opposed to pulling the entire net under tension to fixed anchor points.