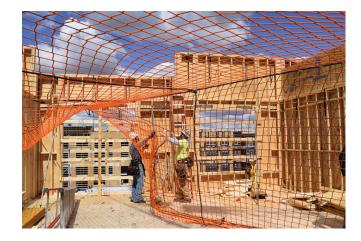

## **Residential Safety Nets**

Interior fall protection for wood frame structures.

Residential Safety Net (RSN) systems from InCord provide interior fall protection for wood frame structures. Installed right after plumb and line, RSNs boost site safety and confidence at a phase when fall danger is at its greatest. RSNs are OSHA compliant and enables multiple trades to work simultaneously without having to set up heavy interior scaffolding.

Quickly bring your job site into compliance and avoid the hassle of having to set up interior scaffolding. Install easily using our detailed instructions and drawings.