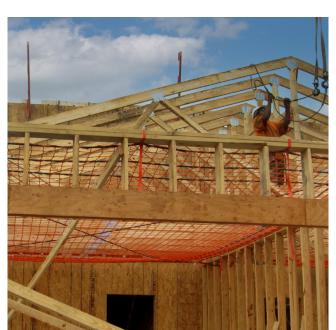

## **Residential Safety Nets**

Interior fall protection for wood frame structures.

Residential Safety Net (RSN) systems from InCord provide interior fall protection for wood frame structures. Installed right after plumb and line, RSNs boost site safety and confidence at a phase when fall danger is at its greatest. RSNs are OSHA compliant and enables multiple trades to work simultaneously without having to set up heavy interior scaffolding.