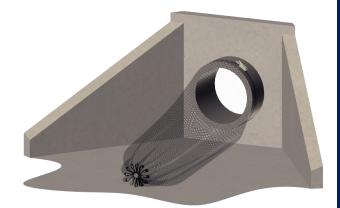

## StreamSentry

Stormwater Drainage Net Systems

StreamSentry Drainage Nets effectively capture and prevent debris and litter from entering stormwater systems. As stormwater flows through the nets, they trap items such as food packaging, cans, leaves, sediments, and other organic matter. Once the nets become full, they can be easily detached and emptied.

InCord drainage nets are constructed from high tenacity polypropylene, making them highly durable and capable of withstanding strong water flow. Choose from two mounting configurations: flush mount and collar mount, each available with or without a liner.

- Two mounting configurations available: flush mount and collar mount.
- Custom sizes available
- Simple installation and maintenance