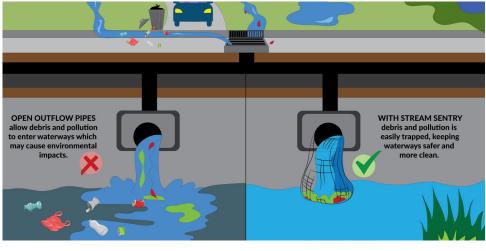

## StreamSentry

Stormwater Drainage Net Systems

StreamSentry Drainage Nets effectively capture and prevent debris and litter from entering stormwater systems. As stormwater flows through the nets, they trap items such as food packaging, cans, leaves, sediments, and other organic matter. Once the nets become full, they can be easily detached and emptied.