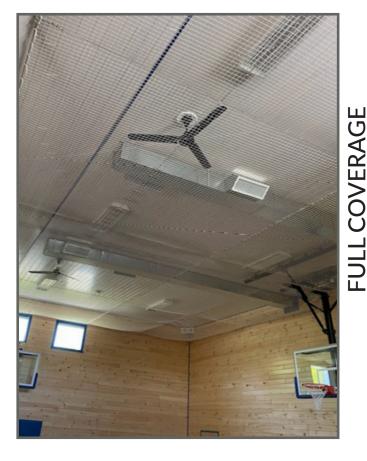

Barrier Nets

- Retractable Dividers
- Perimeter Protection
- Ceiling Nets
- Dasher Board Nets

Partner with our expert design team to develop a custom installation plan to include all the necessary components for your indoor sports facility.