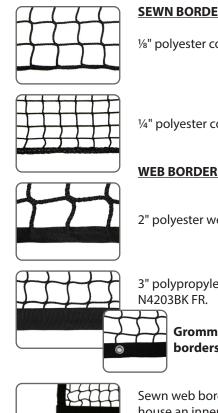

#### **SEWN BORDERS**

<sup>1</sup>/<sub>8</sub>" polyester cord shown on M1250BK.

1/4" polyester cord shown on M250BK.

#### **WEB BORDERS**

2" polyester webbing shown on N820BK.

3" polypropylene webbing shown on

Grommets are available on web borders.

Sewn web border with vinyl sleeve to house an inner chain or pole. Adds weight, can provide even lift, and keeps net rigid when suspended.