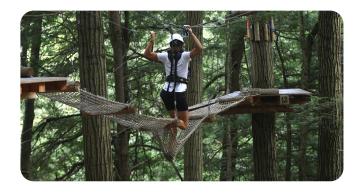

### **BRIDGES & TUNNELS**

**EXCITING ELEMENTS** 

Burma style V-bridges are built with a durable center rope walking surface and high net sides with or without a netting cover safety top. The tapered sides and narrow walk make this crossing a thrilling addition to any park. We also specialize in U-Bridges, Tunnels, Climbing Chimneys, and Suspension Bridges.