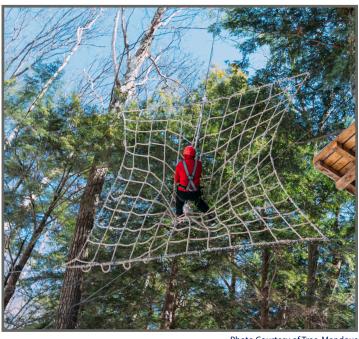

### SPIDERWEBS & CARGO CLIMBING NETS

Exciting and inviting, our Cargo Climbing Nets are made to your exact dimensions. Using mesh styles of square, diamond, round or custom, the adaptability of our materials is virtually limitless.