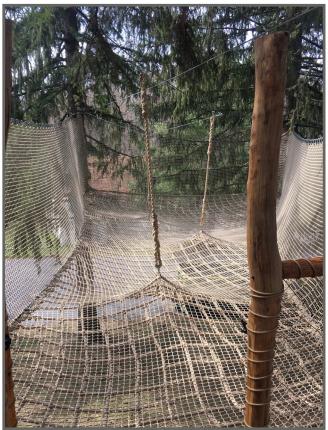

#### **LOFTED NETS**

Lofted areas add dimension, a place to rest and appreciate the scenery, and give adventurers a chance to enjoy a change of perspective. Double stacked netting options provide unparalleled comfort and safety.

### SPIDERWEBS & CARGO CLIMBING NETS

Exciting and inviting, our Cargo Climbing Nets are made to your exact dimensions. Using mesh styles of square, diamond, round or custom, the adaptability of our materials is virtually limitless.