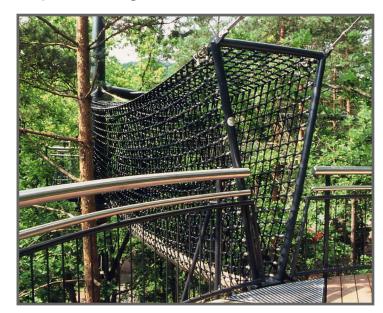

#### **LOFTED NETS**

Lofted areas add dimension, a place to rest and appreciate the scenery, and give adventurers a chance to enjoy a change of perspective. Double stacked netting options provide unparalleled comfort and safety.