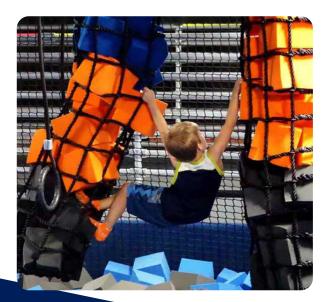

## **NEXT LEVEL ADVENTURE**

Great for athletic training centers, CrossFit facilities, fitness centers, YMCAs, Ninja Warrior courses and more. InCord custom fabricates challenge and obstacle course elements to your specifications.

Incorporate custom components, including cargo climbing nets, suspension bridges, ropes, and tunnels to create or enhance any indoor or outdoor challenge course.

- Moisture & UV Resistant
- Custom Designed
- Large Material Selection
- Crafted in the USA

CUSTOM

- Line Bridges
- Suspension Tunnels
- Cargo Climbing Nets
- Mud Crawl Mesh
- Balance Ropes

InCord specializes in the science of netting and we understand the importance of safety for your course. We use the highest grade attachment hardware and components to ensure your course is as safe for participants as it is challenging.