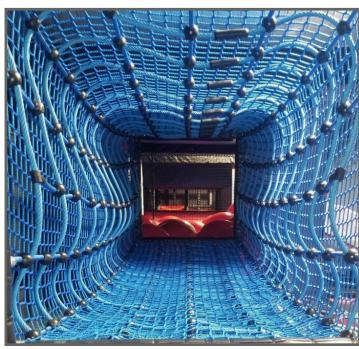

## MADE TO LAST

Incorporate Netform™ steel enforced rope elements and structures to add strength and style. Great for any application including aquatic courses. We even stock UV reactive colors for facilities designed with black light areas.

CUSTOM

- Line Bridges
- Suspension Tunnels
- Cargo Climbing Nets
- Mud Crawl Mesh
- Balance Ropes

InCord specializes in the science of netting and we understand the importance of safety for your course. We use the highest grade attachment hardware and components to ensure your course is as safe for participants as it is challenging.