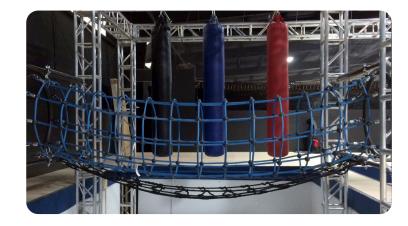

## Challenge & Obstacle Courses

Using advanced design tools, our engineering team works with you to create the solution you are looking for, no matter the project.

We also have the capabilities to provide customized installation and maintenance instructions for turnkey projects using 3D models made with state-of-the-art programs like SOLIDWORKS Composer.

CUSTOM

- Line Bridges
- Suspension Tunnels
- Cargo Climbing Nets
- Mud Crawl Mesh
- Balance Ropes

InCord specializes in the science of netting and we understand the importance of safety for your course. We use the highest grade attachment hardware and components to ensure your course is as safe for participants as it is challenging.